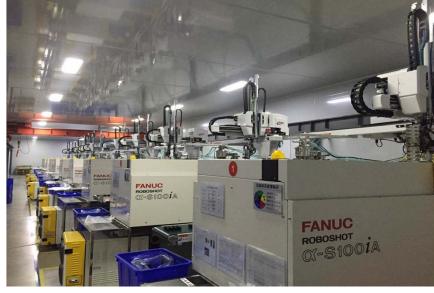

## **Automation**

#### **♦** Factory Show

Auto Winding machine

Auto gluing machine

Auto pin Inserting machine

Auto spring inserting machine

Auto blowing & case input machine

Auto fringing Machine

Auto pad printing machine

Auto finished/semi-finished Product testing machine

Fully automated line -less than 6 people

Equal to 95% automation

in relay industry of China

- Expert team in relay development
- Fully equipped with reliability testing instruments, including:
  - 1. Electrical life cycle tester
  - 2. Environmental reliability tester
  - 3. Various material tester