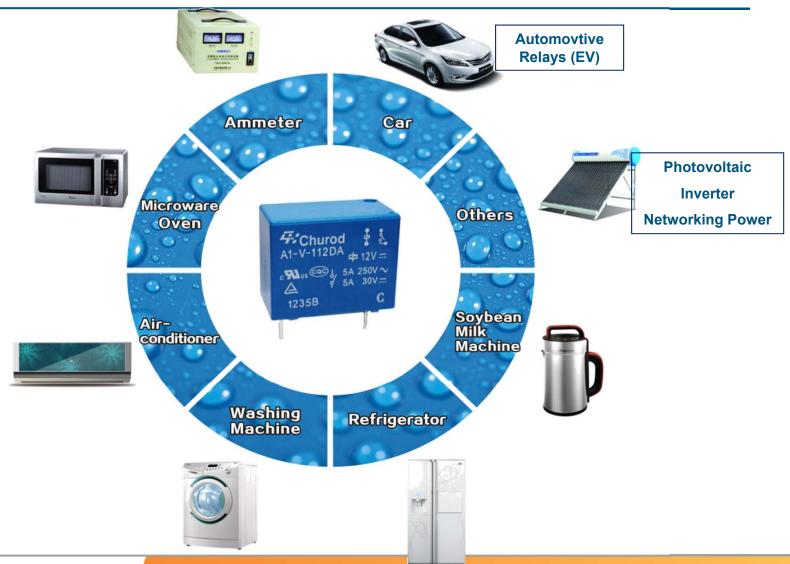

# **Churod Relay Applications**

- Promote high-current relays to replace current AC contactors.
- Developing relays for automotive (EV & HEV), solar and industrial market