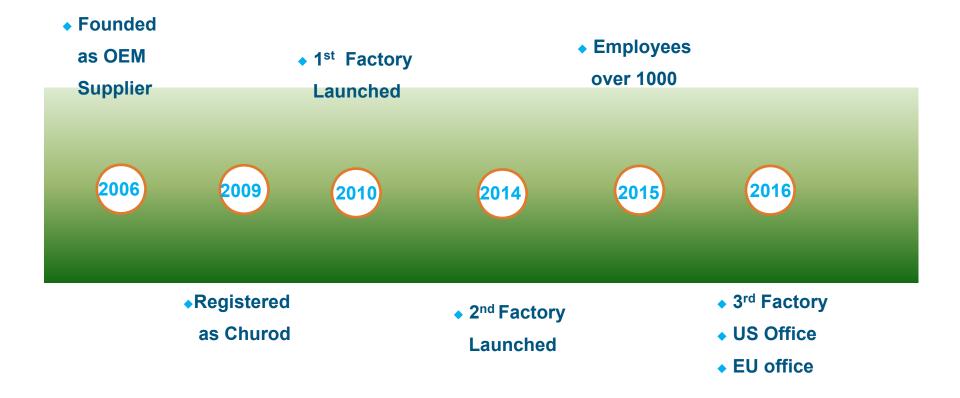

# **Corporate Overview**





## **Milestones**





## **Churod Factories**





## 1<sup>st</sup> Factory

Space: 12,000 square meters

(130,000 square feet)

Plant area: 6,000 square meters

(65,000 square feet)

Production capacity: 400KU/day,

150MU/year

### 2<sup>nd</sup> Factory

Space: 35,000 square meters

(380,000 square feet)

Plant area: 20,000 square meters

(220,000 square feet)

Capacity forecast: 800KU/day,

300MU/year

Lab – UL Certified.





# 3<sup>rd</sup> Factory – Production in Q12016





**Production: Q1 2016** 

**Employees:** 1,000 ( 100 Engineers )

**Space**: 25,000m<sup>2</sup> (300,000 square feet)

**Output Capacity: 350 Mpcs/yr ( Churod** 

reaches a total of 800Mpcs/yr)

**Product:** General Purpose

Relays

#### **Key Functions:**

- Product Design
- Heat Treatment
- Punching/Molding
- Assembly & Test
-