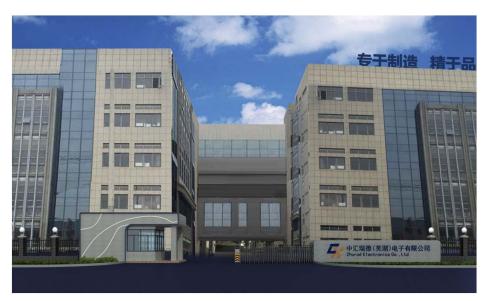

# **Corporate Overview**





## **Milestones**





## **Churod Factories**





## 1<sup>st</sup> Factory

Space: 12,000 square meters

(130,000 square feet)

Plant area: 6,000 square meters

(65,000 square feet)

Production capacity: 400KU/day,

150MU/year

### 2<sup>nd</sup> Factory

Space: 35,000 square meters

(380,000 square feet)

Plant area: 20,000 square meters

(220,000 square feet)

Capacity forecast: 800KU/day,

300MU/year

Lab – UL Certified.





# 3<sup>rd</sup> Factory – Production in Q12016





**Production: Q1 2016** 

**Employees:** 1,000 ( 100 Engineers )

**Space**: 25,000m<sup>2</sup> (300,000 square feet)

**Output Capacity: 350 Mpcs/yr ( Churod** 

reaches a total of 800Mpcs/yr)

**Product:** General Purpose

Relays

#### **Key Functions:**

- Product Design
- Heat Treatment
- Punching/Molding
- Assembly & Test
- **Quality Lab** (1000m<sup>2</sup>)

**Location: Wuhu, Anhui Province** 

# 3<sup>rd</sup> Factory – injection modeling Plant



Injection plant in Wuhu factory



# **Wuhu factory**











## **Company Culture**



#### **Operation Philosophy**

 Excellent products for customers, good career planning for employees and attractive ROI for shareholders

#### **Core Values**

- Integrity, Accountability, Teamwork, Diligence and Innovation 诚信、责任、团队合作、拼搏与创新

####