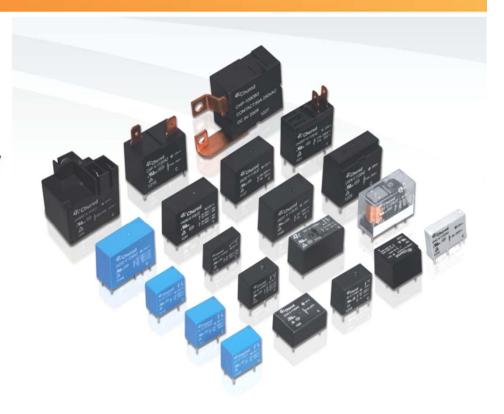

# **Corporate Overview**





## **Milestones**





## **Churod Factories**





## 1<sup>st</sup> Factory

Space: 12,000 square meters

(130,000 square feet)

Plant area: 6,000 square meters

(65,000 square feet)

Production capacity: 400KU/day,

150MU/year

### 2<sup>nd</sup> Factory

Space: 35,000 square meters

(380,000 square feet)

Plant area: 20,000 square meters

(220,000 square feet)

Capacity forecast: 800KU/day,

300MU/year

Lab – UL Certified.





# 3<sup>rd</sup> Factory – Production in Q12016





**Production: Q1 2016** 

**Employees:** 1,000 ( 100 Engineers )

**Space**: 25,000m<sup>2</sup> (300,000 square feet)

**Output Capacity: 350 Mpcs/yr ( Churod** 

reaches a total of 800Mpcs/yr)

**Product:** General Purpose

Relays

#### **Key Functions:**

- Product Design
- Heat Treatment
- Punching/Mol